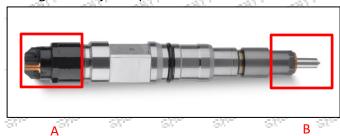

#### 2.1.0445120462 Injector's Part Number Location

1) E.g.: The injector part number see as follows

| No.      | Name                      |
|----------|---------------------------|
| •        | brand, logo, part number, |
| ant Cart | series number             |
| ar Bran  | nozzle part number        |
| 31.6 31  |                           |