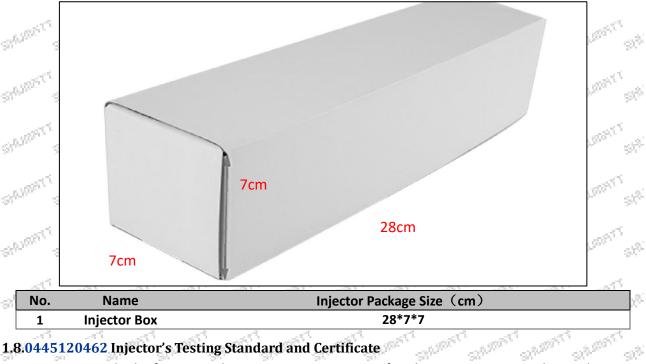

Vehicle Configuration Information:/.

1.5.0445120462 Injector's Specifications and Dimensions Injector Size: 21.5cm\*4 cm \*4 cm = 344cm<sup>3</sup> (L\*W\*H=V) Injector Net Weight: 0.55kg

Mob/Whatsapp: +86 13410541523 Tel: +8675523215133 Email :ruby@shumatt.comWebsite : www.shumatt.com © 2022 深圳市舒马特科技有限公司

## Gross Weight: 0.6kg

Injector Quality: China Made Brand New Injector Package Size: 28cm\*7 cm \*7 cm = 1372cm<sup>3</sup> Injector Type: Diesel Common Rail Injector MOQ: 4 Pieces