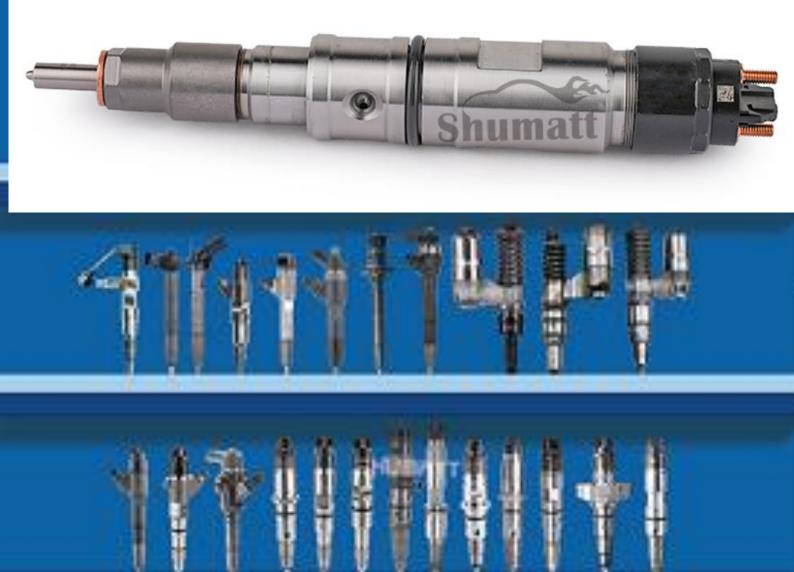

## 0445120462 Injector CRIN2 Technical File SHUMPT

SHEDDET

SPREEDITT

SHERRY

SAUDINT

 $\otimes^{\mathbb{N}^2}$ 

 $= \otimes^{[0]}$ 

SKU1: G1W20445120462 50

# 0445120462 Injector CRIN2 Technical File

3<sup>9,50</sup>

SPERE

 $\otimes^{\otimes i}$ 

98<sup>6</sup>

Content

SPLING

SPERMIT