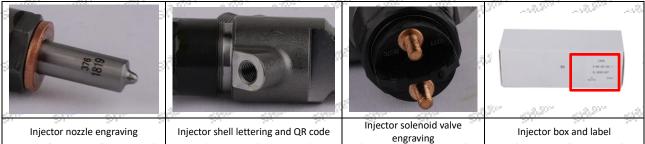

#### 1.6.0445120462 Injector's Quality Control

#### (1) Injector Testing

All injector spare parts are tested for electrical characteristics, accuracy, high temperature, low temperature, withstand voltage, leakage, durability, and various working conditions.

#### (2) Injector Assembling

And the quality control of the injector production and installation process, our company strictly follows the standard product installation data and product installation steps to install, such as injector stroke test, injector solenoid valve tightening torque, injector nozzle tightening torque,

#### (3) Injector Inspection

The factory inspection of the injector is undergone full inspection, random inspection, and batch inspection three inspections. Different brands of test benches are used to test the same fuel injector for a total of no less than three times for factory inspection, and the fuel injector installation and test environment are progressed in dust-free workshop.