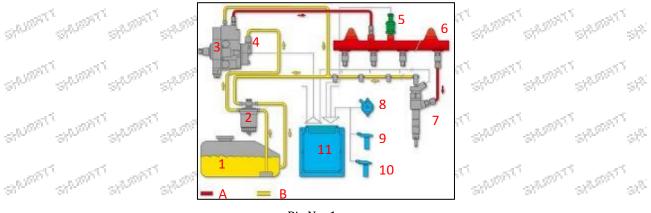

## 2.2.0445120462 Injector's Application Scenarios

Common rail system is an oil supply method refers to the diesel oil from the fuel tank sucked out by the gear pump through the oil-water separator and the gear pump to diesel fine filter, high-pressure pump, common rail pipe, and fuel injector, all together with the closed-loop fuel supply system composed of sensors and ECU that completely separates the generation of injection pressure and the injection process from each other.

|     |                       | đ   | Pic N                          | 0.1 | De. De. 1                      |         | S                            |
|-----|-----------------------|-----|--------------------------------|-----|--------------------------------|---------|------------------------------|
| No. | Name                  | No. | Name                           | No. | Name                           | No.     | Name                         |
| 1   | Tank                  | 5   | Common Rail<br>Pressure Sensor | 9   | Engine Crankshaft Sensor       | Ą       | High Pressure Oil<br>Circuit |
| 2   | Diesel Filter         | S6  | Common Rail Pipe               | 10  | Camshaft Sensor                | BSA     | Low<br>Pressure Oil Circuit  |
| 3   | High-Pressure<br>Pump | 7   | Injector                       | 11  | ECU Electronic Control<br>Unit | and the | The Thin                     |
| 4   | Fuel Gear Pump        | 8   | Accelerator Pedal              |     |                                |         |                              |